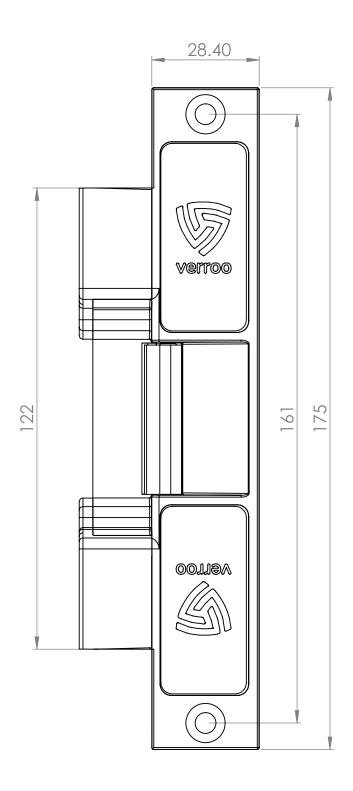

#### Benefits

Finally a Bluetooth controlled smart locking solution that sits discretely in the door frame, allowing your choice of door furniture or no handle/lockset at all!

The 3800 Series smart strike is built to a 200 series footprint commonly used in the access control market.