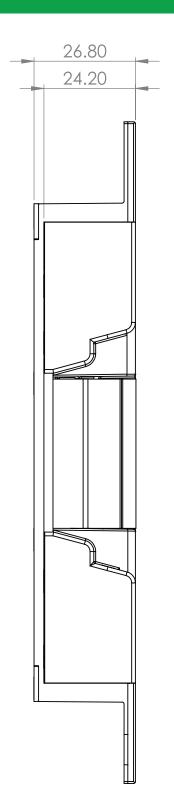

#### Benefits

Finally a Bluetooth controlled smart locking solution that sits discretely in the door frame, allowing your choice of door furniture or no handle/lockset at all!

The 3800 Series smart strike is built to a 200 series footprint commonly used in the access control market.