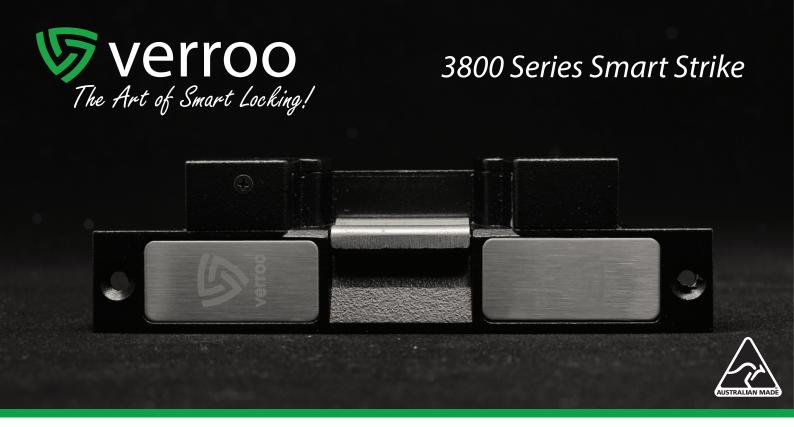

#### Benefits

Finally a Bluetooth controlled smart locking solution that sits discretely in the door frame, allowing your choice of door furniture or no handle/lockset at all!

The 3800 Series smart strike is built to a 200 series footprint commonly used in the access control market.

The strike is both managed and controlled via Bluetooth smart technology.

It features serious security by design rated, S8 for strength and class leading 1200 Newton Meters impact resistance.