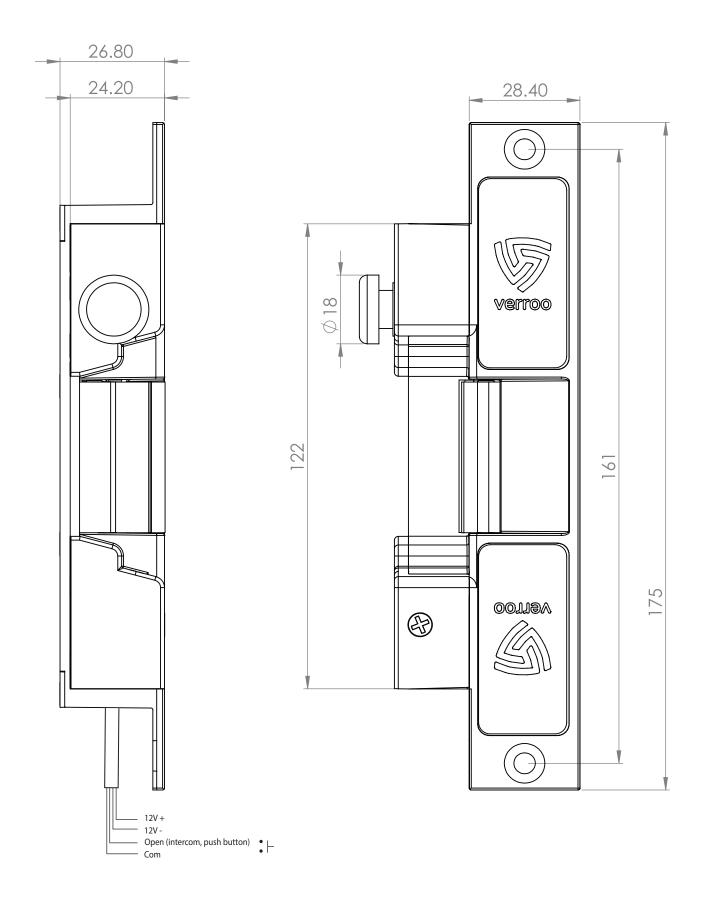

#### **Benefits**

Finally a Bluetooth controlled smart locking solution that sits discretely in the door frame, allowing your choice of door furniture or no handle/lockset at all!

The 3800 Series smart strike is built to a 200 series footprint commonly used in the access control market.

#### Specifications

12VDC powered, CR2 battery backed up.

Battery life expectancy is approximately 1 year or 40,000 open/close cycles. Up to 3 years standby.

Bluetooth low energy (BLE) control and management.

#### **Variants**

This push to exit version has an inbuilt mechanical push button. Suits non-fire escape exit use, where the associated door has a snibbed free egress handle that can fix/unfix both inner and outer handles.

This 12VDC powered model still retains an on-board CR2 battery providing approximately 10 month battery back up.