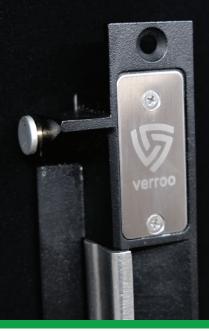

#### **Benefits**

Finally a Bluetooth controlled smart locking solution that sits discretely in the door frame, allowing your choice of door furniture or no handle/lockset at all!

The 3800 Series smart strike is built to a 200 series footprint commonly used in the access control market.

#### **Variants**

This push to exit version has an inbuilt mechanical push button. Suits non-fire escape exit use, where the associated door has a snibbed free egress handle that can fix/unfix both inner and outer handles.

This 12VDC powered model still retains an on-board CR2 battery providing approximately 10 month battery back up.