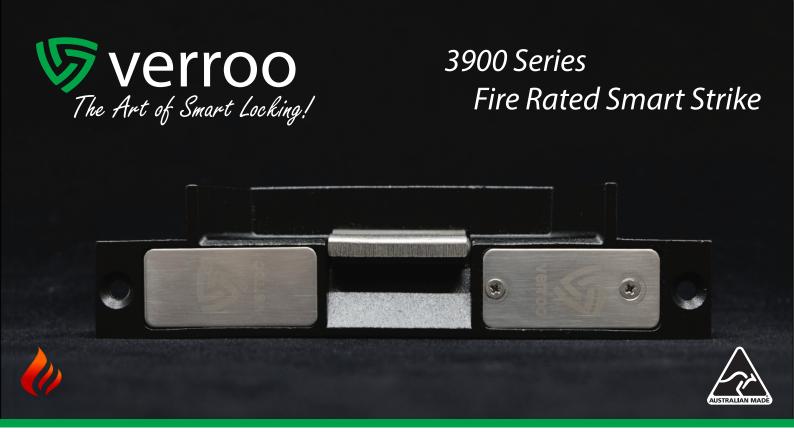

## 3900/0-BK-03 Fire rated, battery powered, BLE

#### **Benefits**

Finally a Bluetooth controlled smart locking solution that sits discretely in the door frame, allowing your choice of door furniture or no handle/lockset at all!

The 3900 Series is a stainless steel bodied smart strike is built to the 200 series footprint commonly used in the access control market.

It features serious security by design rated, S8 for strength and class leading 1200 Newton Meters impact resistance.

# 3900 Series Fire Rated Smart Strike