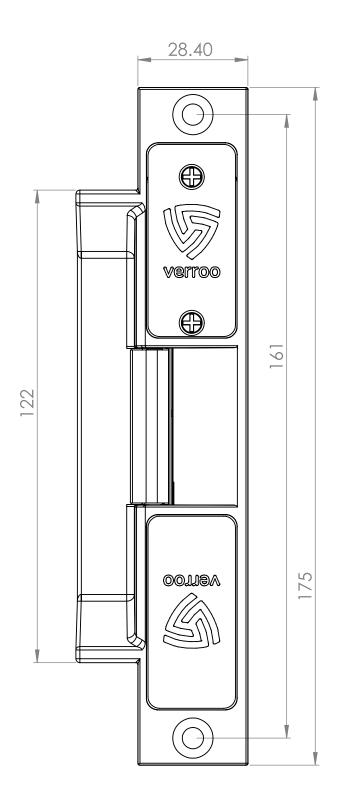

Support

The Verroo open platform approach allows your choice of app or software control. 3900 models come standard with Verroo license free native app. See website for enterprise control options.



### Verroo App

Operate Smart Core with Verroo's own license free App available on iOS and Android.

The native Verroo app is a cloud free ekey management solution that utlises AES military grade encryption.

Owners and assigned admins can issue programmable ekeys providing either unrestricted access, or time-of-day, day-of-week and expiry date/time restrictions.

The Smart Core maintains current user rights list as well as rolling audit trail.

Ideal for smaller deployments., SME business, Domestic applications More at http://verroo.com.au/software



# 3900 Series Fire Rated Smart Strike