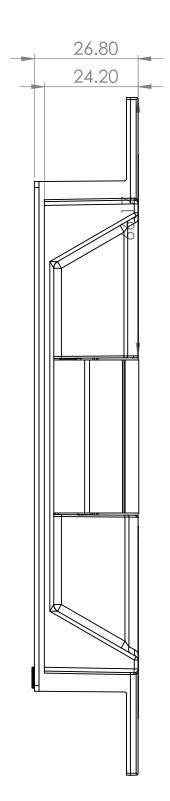

p Support

The Verroo open platform approach allows your choice of app or software control. 3900 models come standard with Verroo license free native app. See website for enterprise control options.



### Verroo App

Operate Smart Core with Verroo's own license free App available on iOS and Android.

The native Verroo app is a cloud free ekey management solution that utlises AES military grade encryption.

Owners and assigned admins can issue programmable ekeys providing either unrestricted access, or time-of-day, day-of-week and expiry date/time restrictions.

The Smart Core maintains current user rights list as well as rolling audit trail.

Ideal for smaller deployments., SME business, Domestic applications More at http://verroo.com.au/software



# 3900 Series Fire Rated Smart Strike