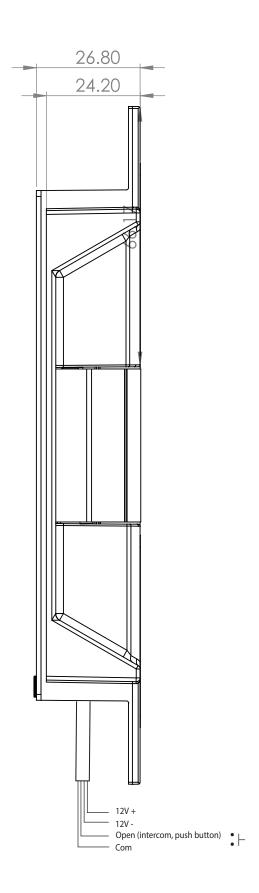

#### Variants

This 12VDC powered model still retains an on-board CR2 battery providing approximately 10 month battery back up.

Dry contact input allows the connection of open triggers such as intercoms and push buttons.