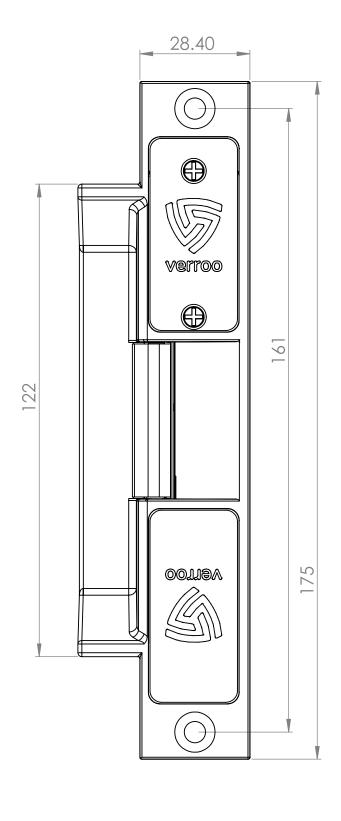

#### **Benefits**

Finally a Bluetooth controlled smart locking solution that sits discretely in the door frame, allowing your choice of door furniture or no handle/lockset at all!

The 3900 Series is a stainless steel bodied smart strike is built to the 200 Series footprint commonly used in the access control market.

It features serious security by design rated, S8 for strength and class leading 1200 Newton Meters impact resistance.