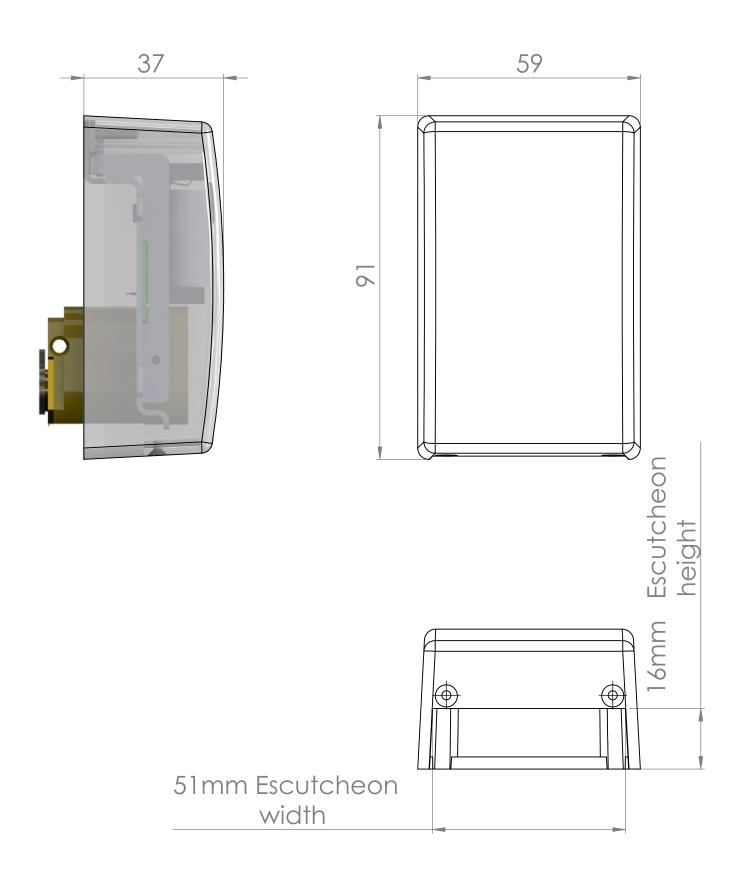

# 570V Smart Mortice Lock

Inside view

Unlike many contemporary smart locks the 570V is quick to fit and is perfect for apartment buildings looking to keep a classy handle set aesthetic.

The 570V can fit to both separate key / handle sets or escutcheons.